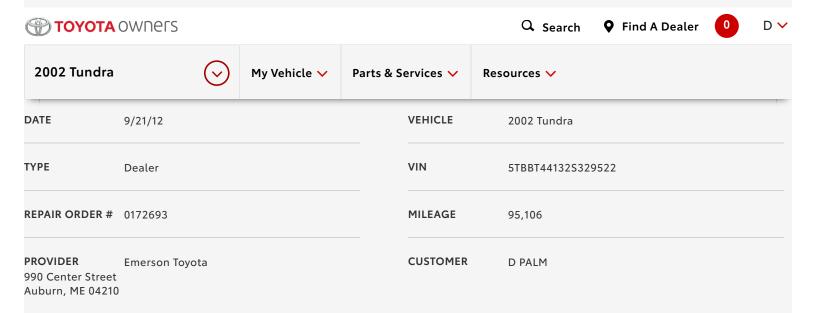

## **◆** BACK



| JOB | DATE    | OPERATION        | DETAILS                                                                                                        |        | PAYMENT         |
|-----|---------|------------------|----------------------------------------------------------------------------------------------------------------|--------|-----------------|
| 1   | 9/21/12 | RECALL CAMPAIGNS | RECALL CAMPAIGNS ~ ~4 RENTAL DAYS<br>~ ~CHAD GAGNON ~ ~FRAME NUMBER<br>994835 TRAC NUMBER<br>3TMLU4EN0BM074144 |        | WARRANTY<br>PAY |
|     |         |                  | PARTS                                                                                                          |        |                 |
|     |         |                  | NAME